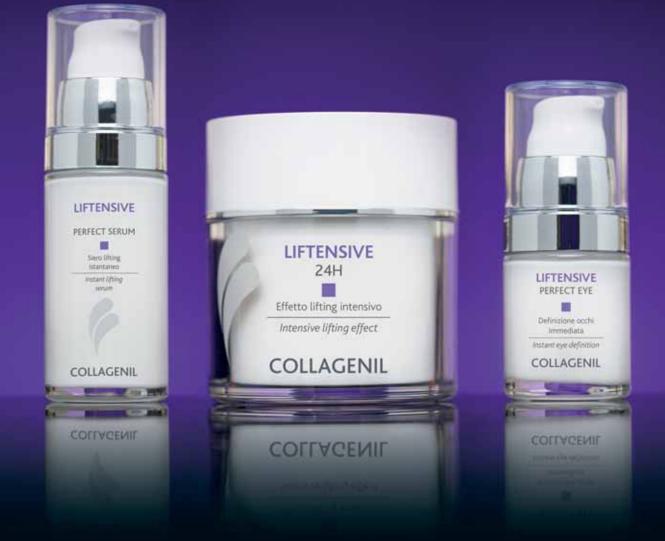

# **LIFTENSIVE** Lift. Firm. Redensify.

The products in our Laboratori Collagenil Liftensive line offer a lifting effect, combined with a long-lasting firming result, for the deeper layers of your skin to balance your facial features.

Through an innovative pool of peptides, Liftensive mimics the methods used in mini facelifts, which limit facial muscles from contracting. At the same time, synergistic active ingredients help stimulate and strengthen all the essential processes required for considerably improving the appearance of the superficial skin layer.

#### **ULTRA-LIFTING TREATMENT**

Collagenil Liftensive 24H is a cosmeceutical cream treatment, particularly indicated for those who want an ultra-lifting effect on expression lines and sagging skin.

## Perfect Serum

#### **IMMEDIATE UPLIFTING & FIRMING SERUM**

Collagenil Liftensive Perfect Serum is a light, highly concentrated **serum** developed to tackle the **signs of aging**.

## Perfect Eye

#### LIFTING SERUM FOR EYELID DEFINITION

Liftensive Perfect Eye is a cosmeceutical treatment indicated to **firm** and **tone** the eye contour area.