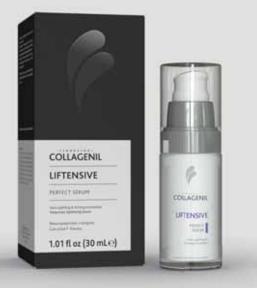

## Perfect Serum

#### **IMMEDIATE UPLIFTING & FIRMING SERUM**

Collagenil Liftensive Perfect Serum is a light, highly concentrated **serum** developed to tackle the **signs of aging**.

#### Size: 1.01 fl oz / 30 mL