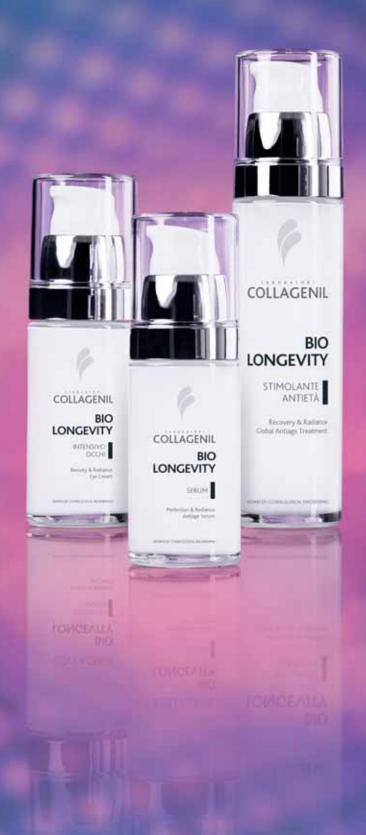

## BIO LONGEVITY Reduce. Stimulate. Revitalize.

Bio Longevity is a complete line of anti-aging treatments designed and based on the synergistic action of Glutathione, Astaxanthin, and state-of-the-art active ingredients. Formulated to actively fight wrinkles and signs of chronological skin aging, it offers an Age-Reverse action combined with fundamental revitalizing and biostimulating activity, essential for rebuilding and reorganizing the internal structure of the epidermis, altered by aging.

## Serum

## Stimolante Antietà

## Intensivo Occhi