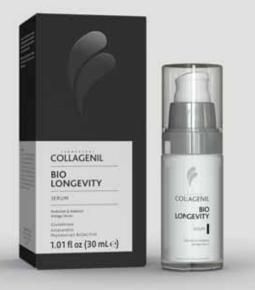

## Serum

#### **PERFECTION & RADIANCE**

Collagenil Bio Longevity Serum Perfection & Radiance is a comprehensive Anti-age treatment for both young and mature skins, designed to counteract the primary signs of chronological aging: wrinkles, uneven and dull complexion, loss of tone and elasticity.

#### Size: 1.01 fl oz / 30 mL

| <b>C</b> |      | 124  |  |
|----------|------|------|--|
| Senso    | ria. | IITV |  |
| 30130    | ı ıa |      |  |

| <b>J</b>   |  |
|------------|--|
| DENSITY    |  |
| PERMANENCE |  |
| FRAGRANCE  |  |