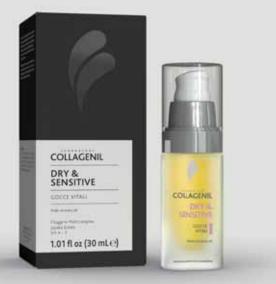

## Gocce Vitali

#### MULTI-RECOVERY OIL

Dry & Sensitive Gocce Vitali is a fat-based treatment with a light texture, specifically designed to restore, nourish and elasticize dry and sensitive skin.

#### Size: 1.01 fl oz / 30 mL