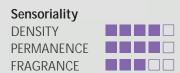

#### Size: 1.69 fl oz / 50 mL

| Sensoriality |  |
|--------------|--|
| DENSITY      |  |
| PERMANENCE   |  |
| FRAGRANCE    |  |

#### WHY CHOOSE IT

- It has a light and creamy texture
- · Features a high concentration of peptides
- Smooths expression lines
- Provides deep hydration to the skin
- · Firms and recompacts the skin tissue