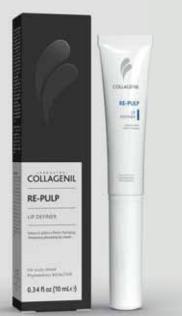

#### PLUMPING EFFECT LIP BALM

Collagenil Re-Pulp Lip Definer is a concentrated, soft and rich lip balm developed specifically to plump and give lips a smooth and full look.

#### Size: 0.34 fl oz / 10 mL

#### Product texture

- · Volumizes
- · Redefines lip contours
- Fills in fine lines and creases
- · Suitable for thin lips and those who want extra volume
- · Prepares for long-lasting makeup