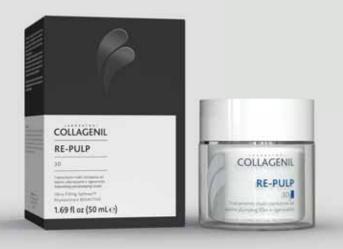

## MULTI-CORRECTIVE TREATMENT WITH A PLUMPING FILLER AND REGENERATING ACTION

Collagenil Re-Pulp 3D is a cosmeceutical product ideal to improve the appearance of skin that manifests **loss of tone**, **volume**, and **localized skin emptying**, especially on the cheekbones, cheeks and nasogenial clefts, and those **deep wrinkles** that start from the nostrils and reach the sides of the mouth.

#### Size: 1.69 fl oz / 50 mL

Sensoriality DENSITY PERMANENCE

Product texture

#### WHY CHOOSE IT

- · Features a mix of active ingredients with plumping action
- Helps replenishing tissues
- Counteracts skin sagging
- Reduces the appearance of wrinkles
- · Helps features regain their natural volumetric harmony