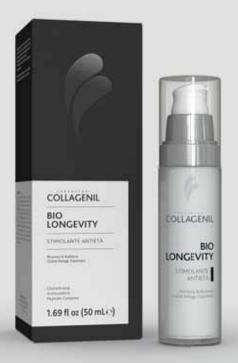

## Stimolante Antietà

#### **RECOVERY & RADIANCE**

Collagenil Bio Longevity Stimolante Antietà Recovery & Radiance - an advanced treatment aimed at counteracting the signs of time: deep wrinkles, fine lines, skin relaxation, loss of tone, unevenness, and dull complexion.

#### Size: 1.69 fl oz / 50 mL