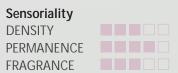

#### Size: 6.76 fl oz / 200 mL

| Sensoriality |  |  |
|--------------|--|--|
| DENSITY      |  |  |
| PERMANENCE   |  |  |
| FRAGRANCE    |  |  |

Product texture

- · Fights and prevents sagging, discoloration, and loss of elasticity
- Helps shape body areas and outlines, limiting fat accumulation
- · Stimulates subcutaneous metabolism
- Improves skin elasticity
- Firms and tones