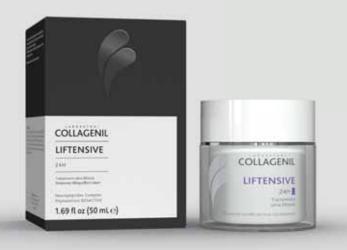

# **LIFTENSIVE** Lift. Firm. Redensify.

The products in our Laboratori Collagenil Liftensive line offer a lifting effect, combined with a long-lasting firming result, for the deeper layers of your skin to balance your facial features.

#### **ULTRA-LIFTING TREATMENT**

Collagenil Liftensive 24H is a cosmeceutical cream treatment, particularly indicated for those who want an ultra-lifting effect on expression lines and sagging skin.

#### Size: 1.69 fl oz / 50 mL

| Sensoriality |  |
|--------------|--|
| DENSITY      |  |
| PERMANENCE   |  |
| FRAGRANCE    |  |