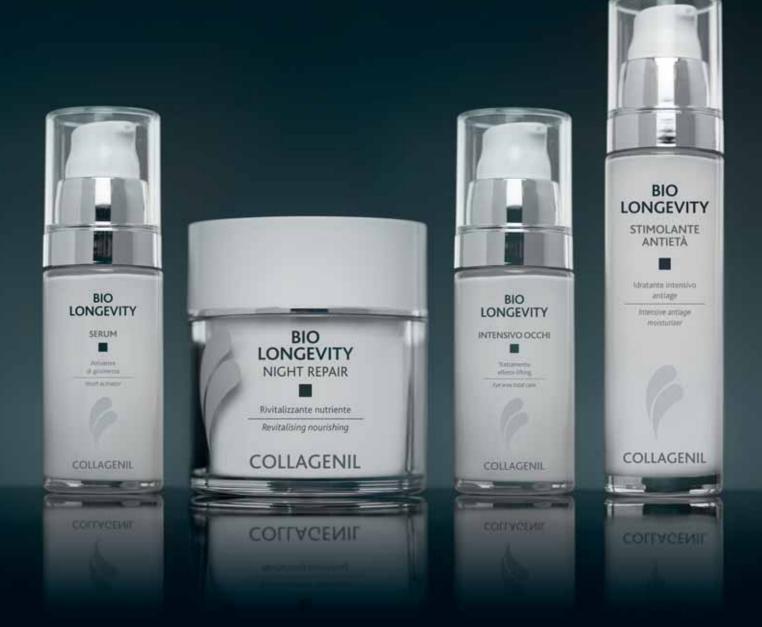

## BIO LONGEVITY Reduce. Stimulate. Revitalize.

Bio Longevity is a complete line of anti-aging treatments designed and based on the synergistic action of Glutathione, Astaxanthin, and state-of-the-art active ingredients. Formulated to actively fight wrinkles and signs of chronological skin aging, it offers an Age-Reverse action combined with fundamental revitalizing and biostimulating activity, essential for rebuilding and reorganizing the internal structure of the epidermis, altered by aging.

## Serum

## Stimolante Antietà

## Intensivo Occhi

## **Night Repair**