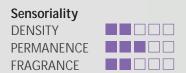

#### Size: 1.69 fl oz / 50 mL

Sensoriality DENSITY PERMANENCE

Product texture

#### WHY CHOOSE IT

- · Features a mix of active ingredients with plumping action
- Helps replenishing tissues
- Counteracts skin sagging
- Reduces the appearance of wrinkles
- · Helps features regain their natural volumetric harmony