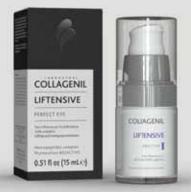

## Perfect Eye

#### LIFTING SERUM FOR EYELID DEFINITION

Liftensive Perfect Eye is a cosmeceutical treatment indicated to **firm** and **tone** the eye contour area.

#### Size: 0.51 fl oz / 15 mL