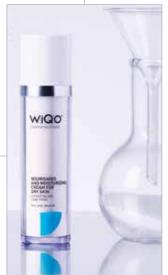

## **NOURISH AND PROTECT**

After the treatment, incorporate the WiQo NOURISHING AND MOISTURIZING CREAM FOR DRY SKIN into your daily beauty routine for a hydrating and protective action.

Support your skin's elasticity and smoothness with the **synergistic action** of these active ingredients: shea butter, echinacea extract, jojoba oil, wheat germ oil, and grape seed oil.