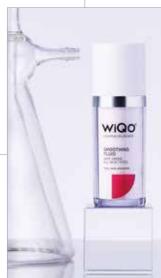

skin elasticity\*

\*100% of subjects improved in 4 weeks

Maintain and enhance the effect of the treatment at home with the WiQo SMOOTHING FLUID.

The glycolic acid lowers the skin's natural pH, stimulating its return to the original value like an exercise.

Keep your skin active and in shape every day, like a fitness program at the gym.

of exercise for your skin\*

Physiological pH decreased by 32% for 1 hour.