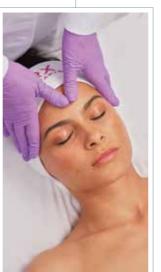

## **BIOREVITALIZE YOUR SKIN** WITHOUT NEEDLES

After a clinical evaluation of your skin, the doctor is ready to develop a specific protocol to meet vour aesthetic needs.

> Every step of the PRX-THERAPY treatment is completely painless.

# STIMULATE REGENERATION

Your doctor gently and effectively stimulates the natural regenerative process of your skin.

A session lasts only 10-15 minutes, is completely painless, and is performed without needles.