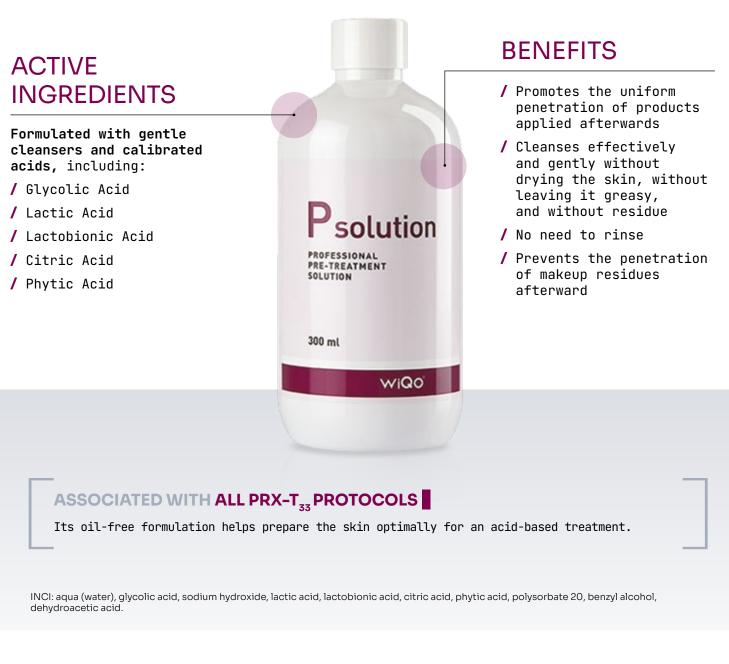

#### **INDICATIONS FOR USE**

<u>A necessary pre-treatment for PRX-T<sub>33</sub> and PRX-T Lady.</u> It has a slightly acidic pH of 4.5 and better prepares the skin to receive an acid-based treatment with lower pH. It doesn't contain any oils.